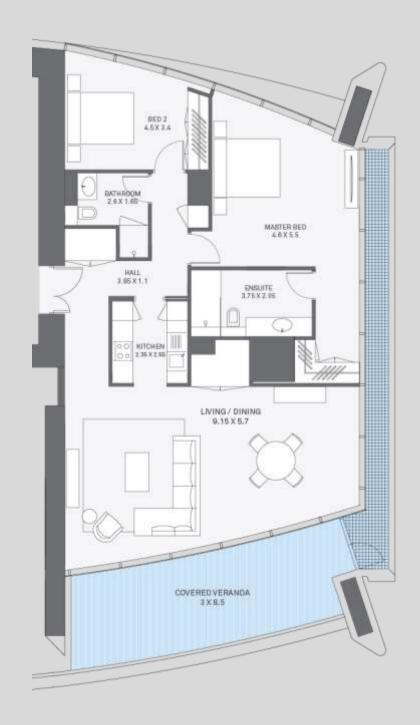

rovides thermal protection and efficiency. It offers three levels of solar defense.

- Solar shading louvres
- 2 Solar control glazing
- 3 Projecting bay facades
- 4 GRC





## ONE APARTMENTS HOMES LIKE NO OTHER



























## Residential floors start on level 5, 20m above ground.

- 5 BED PENTHOUSE
- 4 BED DUPLEX
- 3 BED DUPLEX A
- 3 BED DUPLEX B
- 4 BED
- 3 BED A
- 3 BED B
- 3 BED C
- 2 BED B
- 2 BED A



Level has a maximum of three properties per floor, each has been ingeniously designed to offer incredible vistas.





The ultimate 'Limassol' view

It offers the greatest possible perspective of the Mediterranean Sea







#### 2 BEDROOM A



TOTAL COVERED AREA 131-132m2 (Inc. Covered Veranda)



#### 2 BEDROOM B



TOTAL COVERED AREA 161-168m2 (Inc. Covered Veranda)



#### 3 BEDROOM A



TOTAL COVERED AREA 168-175m2 (Inc. Covered Veranda)



#### 3 BEDROOM C



TOTAL COVERED AREA 179-180m2 (Inc. Covered Veranda)



# KEY FINISHES AND SPECIFICATIONS









THE PRIDE OF LIMASSOL.

AN UNMISTAKABLE ICON,

RECOGNISABLE FROM

ANYWHERE IN THE CITY.