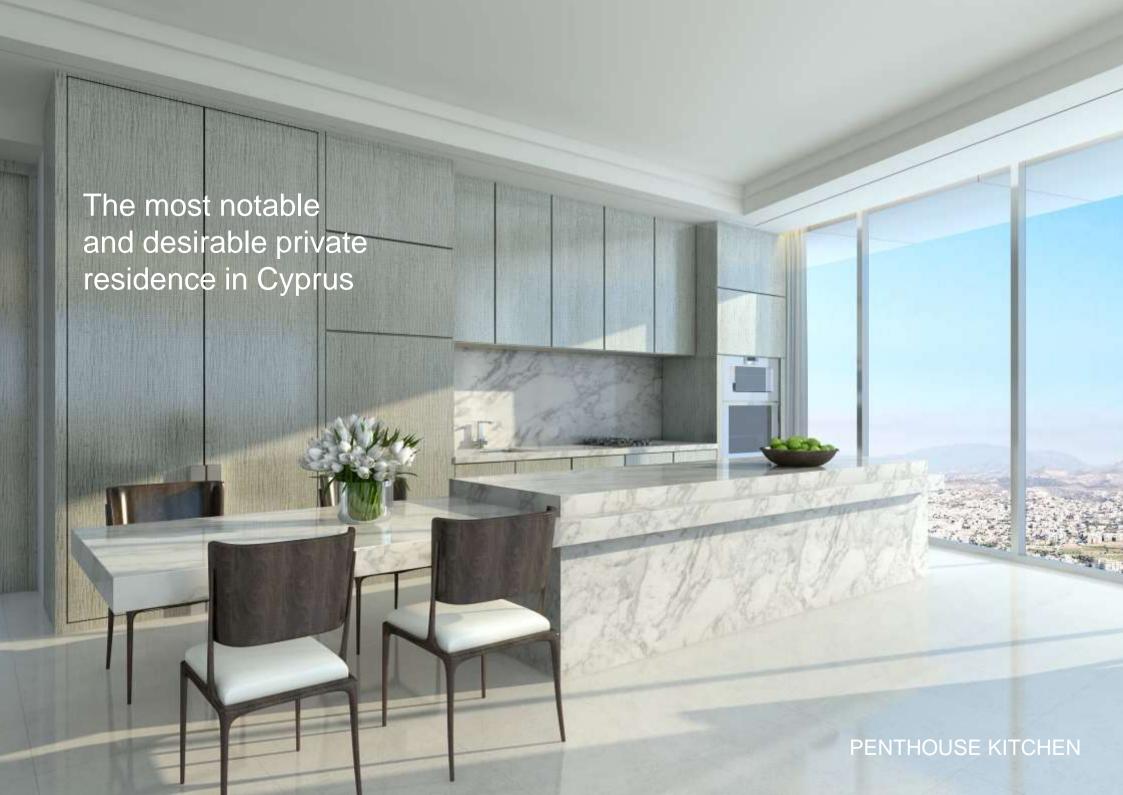

## Residential floors start on level 5, 20m above ground.

- 5 BED PENTHOUSE
- 4 BED DUPLEX
- 3 BED DUPLEX A
- 3 BED DUPLEX B
- 4 BED
- 3 BED A
- 3 BED B
- 3 BED C
- 2 BED B
- 2 BED A

Level has a maximum of three properties per floor, each has been ingeniously designed to offer incredible vistas.