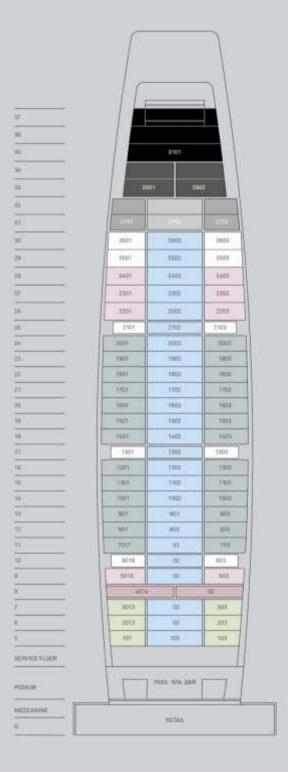

## Residential floors start on level 5, 20m above ground.

- 5 BED PENTHOUSE
- 4 BED DUPLEX
- 3 BED DUPLEX A
- 3 BED DUPLEX B
- 4 BED
- 3 BED A
- 3 BED B
- 3 BED C
- 2 BED B
- 2 BED A

Level has a maximum of three properties per floor, each has been ingeniously designed to offer incredible vistas.