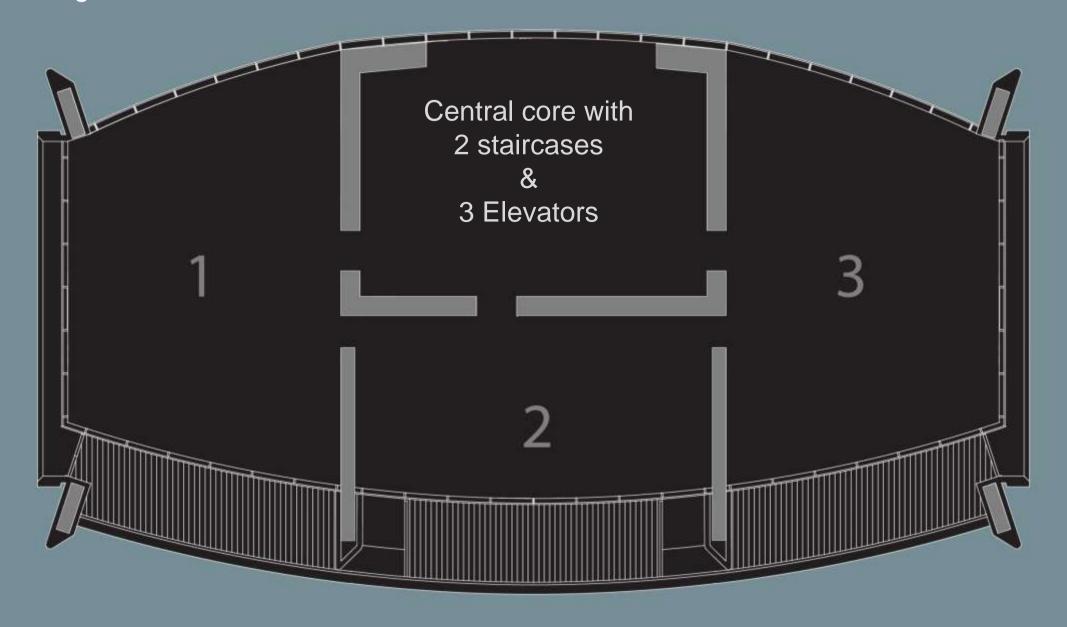

## Residential floors start on level 5, 20m above ground.

- 5 BED PENTHOUSE
- 4 BED DUPLEX
- 3 BED DUPLEX A
- 3 BED DUPLEX B
- 4 BED
- 3 BED A
- 3 BED B
- 3 BED C
- 2 BED B
- 2 BED A

Level has a maximum of three properties per floor, each has been ingeniously designed to offer incredible vistas.