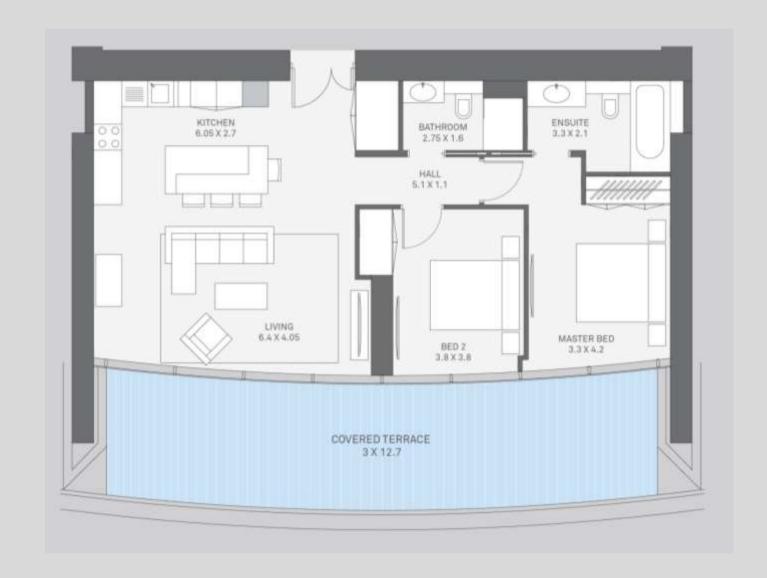

orates sustainable technologies:

The architectural envelope of the tower provides thermal protection and efficiency. It offers three levels of solar defense.

- Solar shading louvres
- 2 Solar control glazing
- 3 Projecting bay facades
- 4 GRC





## ONE APARTMENTS HOMES LIKE NO OTHER



























## Residential floors start on level 5, 20m above ground.

- 5 BED PENTHOUSE
- 4 BED DUPLEX
- 3 BED DUPLEX A
- 3 BED DUPLEX B
- 4 BED
- 3 BED A
- 3 BED B
- 3 BED C
- 2 BED B
- 2 BED A



Level has a maximum of three properties per floor, each has been ingeniously designed to offer incredible vistas.





The ultimate 'Limassol' view

It offers the greatest possible perspective of the Mediterranean Sea







#### 2 BEDROOM A



TOTAL COVERED AREA 131-132m2 (Inc. Covered Veranda)



#### 2 BEDROOM B



TOTAL COVERED AREA 161-168m2 (Inc. Covered Veranda)



#### 3 BEDROOM A



TOTAL COVERED AREA 168-175m2 (Inc. Covered Veranda)



#### 3 BEDROOM C



TOTAL COVERED AREA 179-180m2 (Inc. Covered Veranda)



# KEY FINISHES AND SPECIFICATIONS









THE PRIDE OF LIMASSOL.

AN UNMISTAKABLE ICON,

RECOGNISABLE FROM

ANYWHERE IN THE CITY.