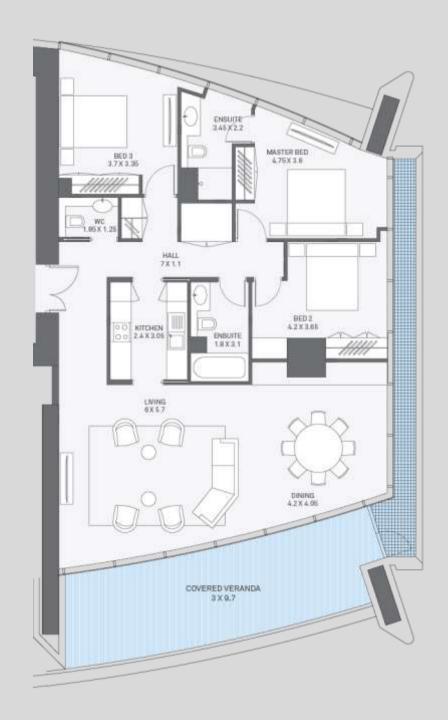

bay facades
- 4 GRC





## ONE APARTMENTS HOMES LIKE NO OTHER



























## Residential floors start on level 5, 20m above ground.

- 5 BED PENTHOUSE
- 4 BED DUPLEX
- 3 BED DUPLEX A
- 3 BED DUPLEX B
- 4 BED
- 3 BED A
- 3 BED B
- 3 BED C
- 2 BED B
- 2 BED A



Level has a maximum of three properties per floor, each has been ingeniously designed to offer incredible vistas.





The ultimate 'Limassol' view

It offers the greatest possible perspective of the Mediterranean Sea







#### 2 BEDROOM A



TOTAL COVERED AREA 131-132m2 (Inc. Covered Veranda)



#### 2 BEDROOM B



TOTAL COVERED AREA 161-168m2 (Inc. Covered Veranda)



#### 3 BEDROOM A



TOTAL COVERED AREA 168-175m2 (Inc. Covered Veranda)



#### 3 BEDROOM C



TOTAL COVERED AREA 179-180m2 (Inc. Covered Veranda)



# KEY FINISHES AND SPECIFICATIONS









THE PRIDE OF LIMASSOL.

AN UNMISTAKABLE ICON,

RECOGNISABLE FROM

ANYWHERE IN THE CITY.