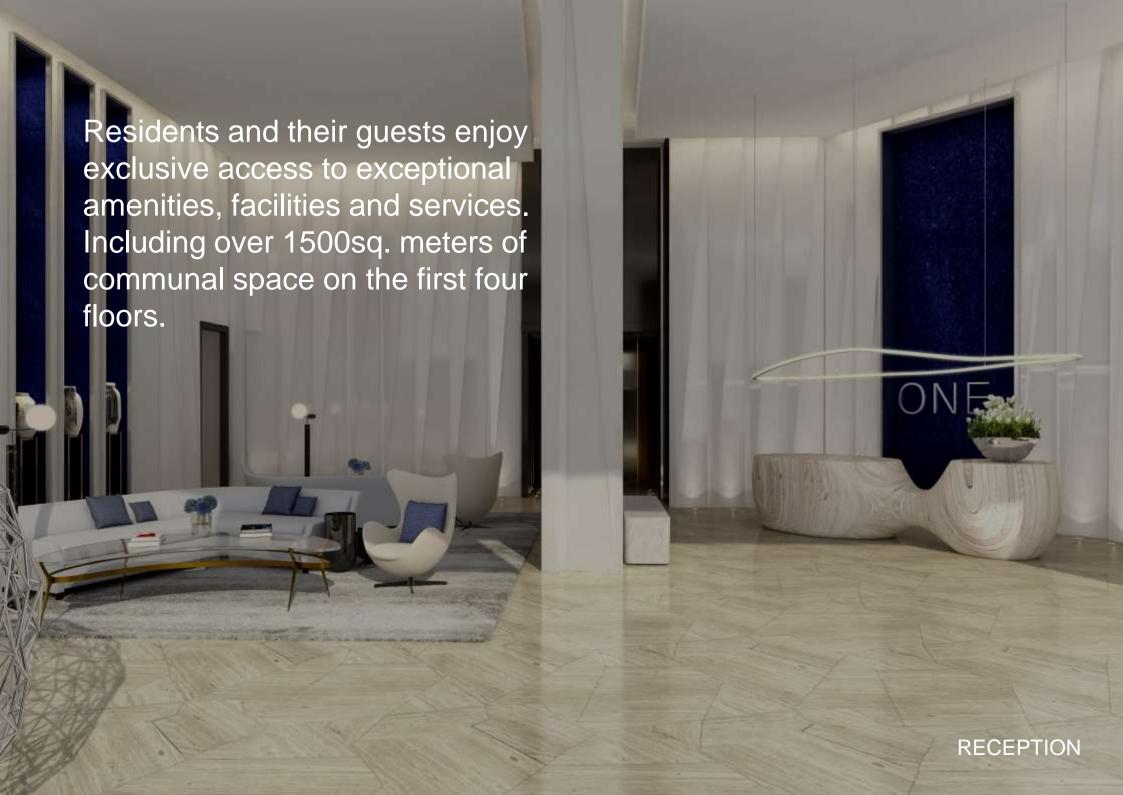

ARABIAN CONSTRUCTION COMPANY (ACC) & JOANNOU PARASKEVAIDES (J&P) - THE CONTRACTOR





ACC has been shaping the skylines of major cities for almost 50 years. The company has built 6 of the 100 tallest buildings in the world and is ranked 2<sup>nd</sup> contractor globally for high rise buildings by CTBUH. With an annual turnover in excess of \$1BN, ACC is known for delivering quality whilst maintaining the highest health and safety standards.

Founded in 1941, J&P is ranked in the top 250 international contractors in the world. Their impressive portfolio covers a broad spectrum of projects including healthcare, education, aviation, hospitality, oil and gas, residential and sports. They were recently awarded the prestigious Qatar Foundation Stadium for FIFA 2022 World Cup for US\$ 700M.





























## ONE RESIDENCE TO CREATE THE NEW DEFINITION OF LUXURY

As an address, an asset, a city retreat and a lifestyle choice, ONE sets a new benchmark for high-end Mediterranean living.







### ONE incorporates sustainable technologies:

The architectural envelope of the tower provides thermal protection and efficiency. It offers three levels of solar defense.

- Solar shading louvres
- 2 Solar control glazing
- 3 Projecting bay facades
- 4 GRC





## ONE APARTMENTS HOMES LIKE NO OTHER



























## Residential floors start on level 5, 20m above ground.

- 5 BED PENTHOUSE
- 4 BED DUPLEX
- 3 BED DUPLEX A
- 3 BED DUPLEX B
- 4 BED
- 3 BED A
- 3 BED B
- 3 BED C
- 2 BED B
- 2 BED A



Level has a maximum of three properties per floor, each has been ingen