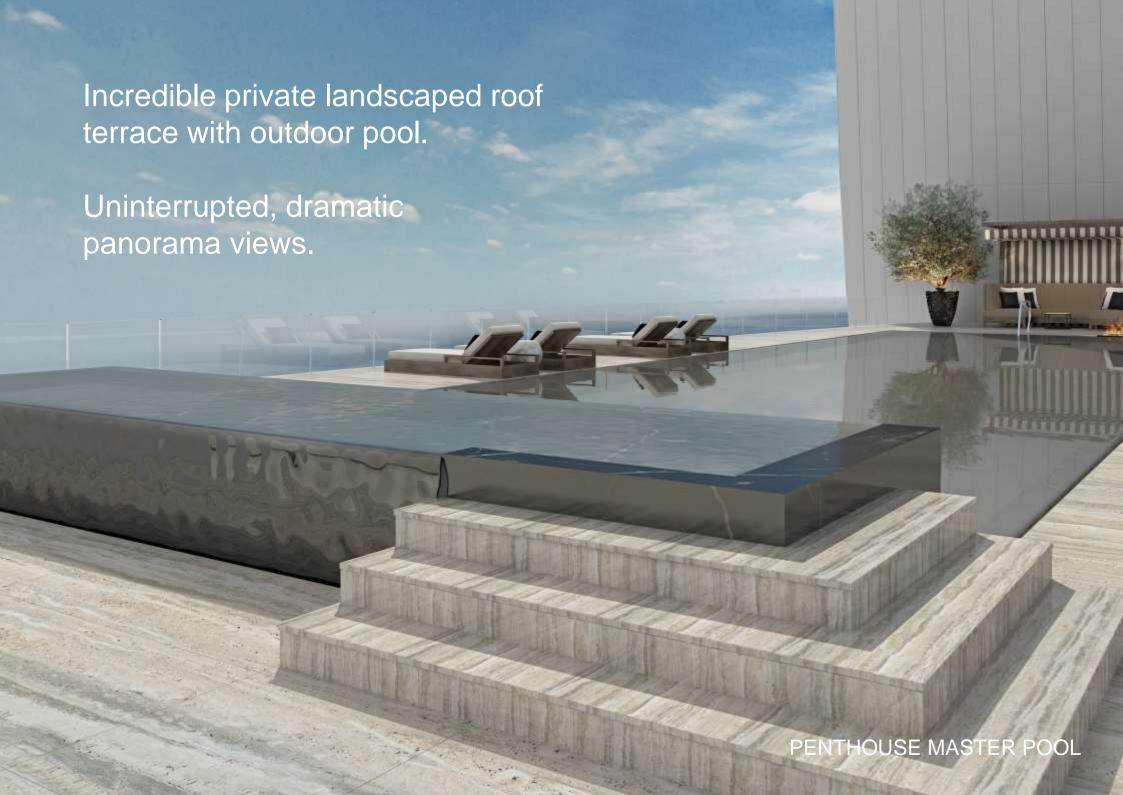

## Residential floors start on level 5, 20m above ground.

- 5 BED PENTHOUSE
- 4 BED DUPLEX
- 3 BED DUPLEX A
- 3 BED DUPLEX B
- 4 BED
- 3 BED A
- 3 BED B
- 3 BED C
- 2 BED B
- 2 BED A

Level has a maximum of three properties per floor, each has been ingeniously designed to offer incredible vistas.

The ultimate 'Limassol' view

It offers the greatest possible perspective of the Mediterranean Sea