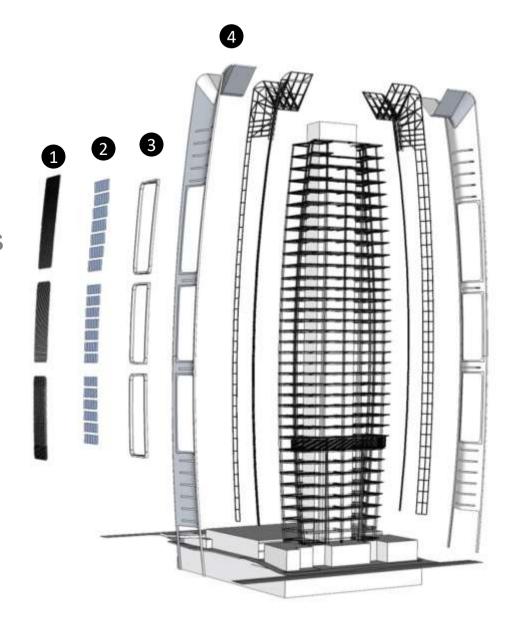

### ONE incorporates sustainable technologies:

The architectural envelope of the tower provides thermal protection and efficiency. It offers three levels of solar defense.

- Solar shading louvres
- 2 Solar control glazing
- 3 Projecting bay facades
- 4 GRC