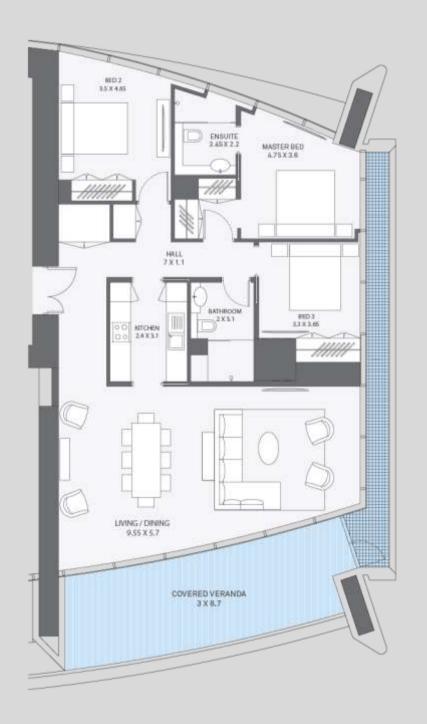

defense.

- Solar shading louvres
- 2 Solar control glazing
- 3 Projecting bay facades
- 4 GRC





## ONE APARTMENTS HOMES LIKE NO OTHER



























## Residential floors start on level 5, 20m above ground.

- 5 BED PENTHOUSE
- 4 BED DUPLEX
- 3 BED DUPLEX A
- 3 BED DUPLEX B
- 4 BED
- 3 BED A
- 3 BED B
- 3 BED C
- 2 BED B
- 2 BED A



Level has a maximum of three properties per floor, each has been ingeniously designed to offer incredible vistas.





The ultimate 'Limassol' view

It offers the greatest possible perspective of the Mediterranean Sea







#### 2 BEDROOM A



TOTAL COVERED AREA 131-132m2 (Inc. Covered Veranda)



#### 2 BEDROOM B



TOTAL COVERED AREA 161-168m2 (Inc. Covered Veranda)



#### 3 BEDROOM A



TOTAL COVERED AREA 168-175m2 (Inc. Covered Veranda)



#### 3 BEDROOM C



TOTAL COVERED AREA 179-180m2 (Inc. Covered Veranda)



# KEY FINISHES AND SPECIFICATIONS









THE PRIDE OF LIMASSOL.

AN UNMISTAKABLE ICON,

RECOGNISABLE FROM

ANYWHERE IN THE CITY.