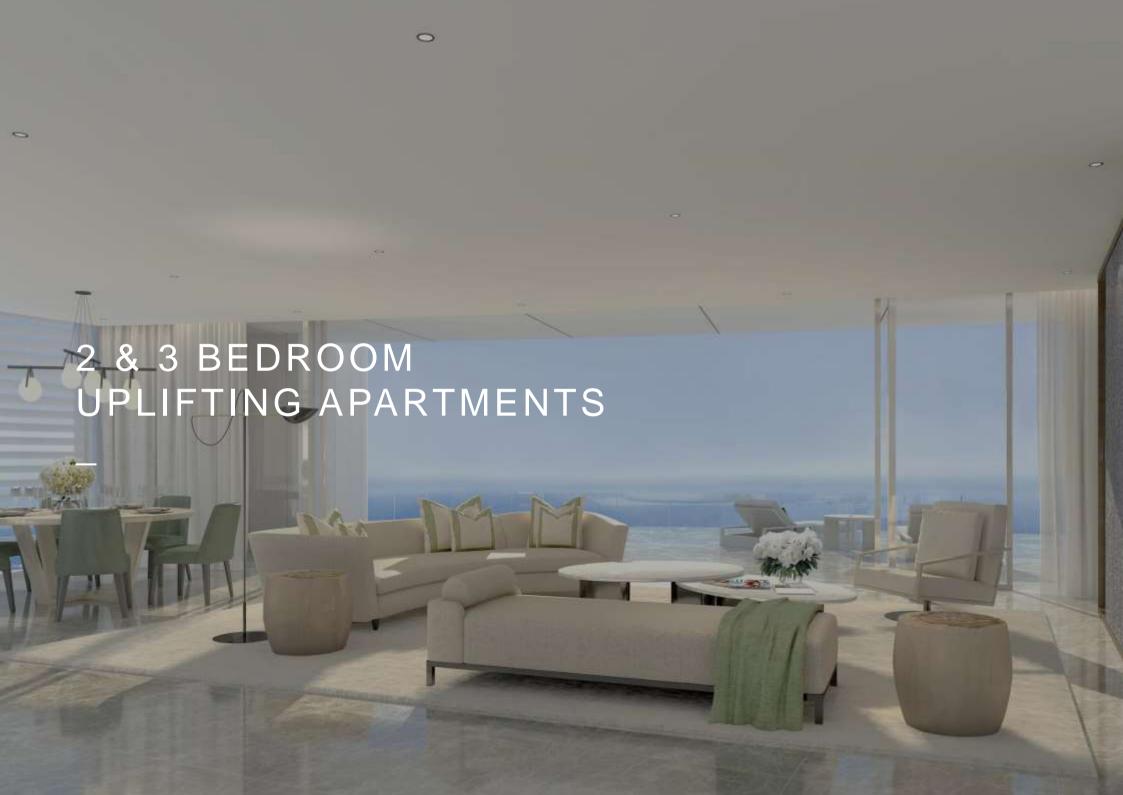

d. Their impressive portfolio covers a broad spectrum of projects including healthcare, education, aviation, hospitality, oil and gas, residential and sports. They were recently awarded the prestigious Qatar Foundation Stadium for FIFA 2022 World Cup for US\$ 700M.





























## ONE RESIDENCE TO CREATE THE NEW DEFINITION OF LUXURY

As an address, an asset, a city retreat and a lifestyle choice, ONE sets a new benchmark for high-end Mediterranean living.







### ONE incorporates sustainable technologies:

The architectural envelope of the tower provides thermal protection and efficiency. It offers three levels of solar defense.

- Solar shading louvres
- 2 Solar control glazing
- 3 Projecting bay facades
- 4 GRC





## ONE APARTMENTS HOMES LIKE NO OTHER



























## Residential floors start on level 5, 20m above ground.

- 5 BED PENTHOUSE
- 4 BED DUPLEX
- 3 BED DUPLEX A
- 3 BED DUPLEX B
- 4 BED
- 3 BED A
- 3 BED B
- 3 BED C
- 2 BED B
- 2 BED A



Level has a maximum of three properties per floor, each has been ingeniously designed to offer incredible vistas.





The ultimate 'Limassol' view

It offers the greatest possible perspective of the Mediterranean Sea







#### 2 BEDROOM A



TOTAL COVERED AREA 131-132m2 (Inc. Covered Veranda)



#### 2 BEDROOM B



TOTAL COVERED AREA 161-168m2 (Inc. Covered Veranda)



#### 3 BEDROOM A



TOTAL COVERED AREA 168-175m2 (Inc. Covered Veranda)



#### 3 BEDROOM C



TOTAL COVERED AREA 179-180m2 (Inc. Covered Veranda)



# KEY FINISHES AND SPECIFICATIONS









THE PRIDE OF LIMASSOL.

AN UNMIST