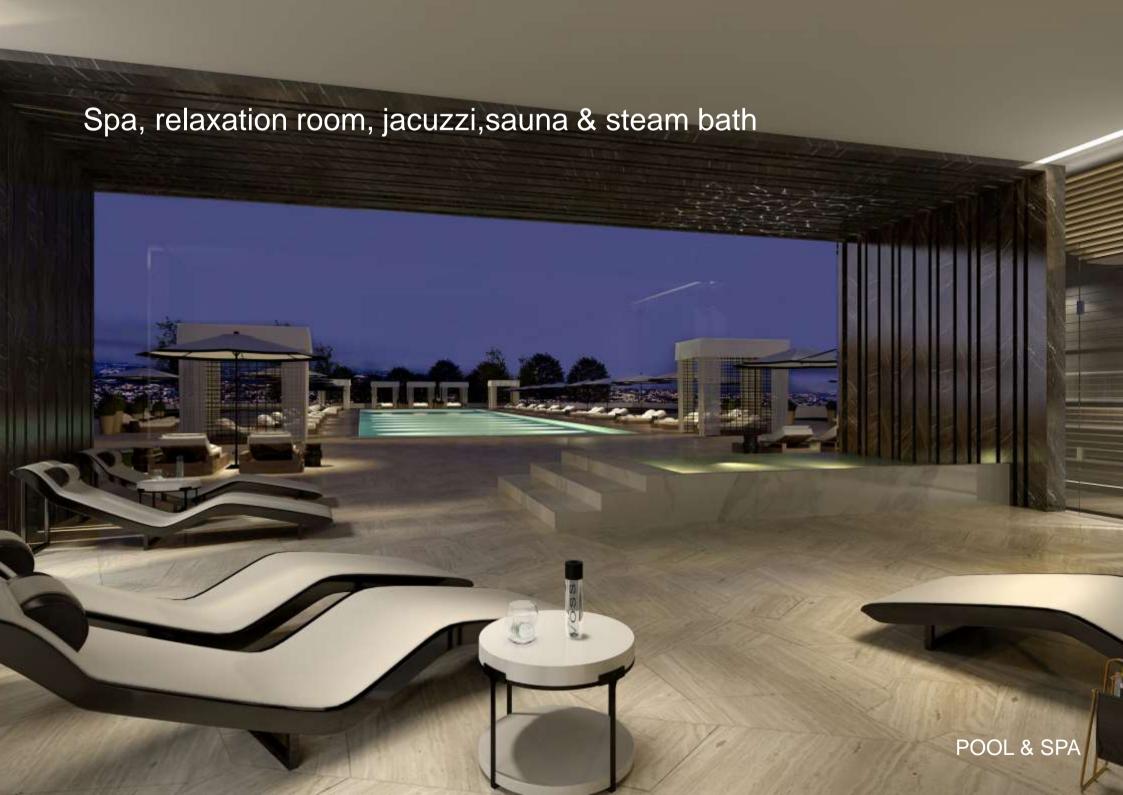

N CONSTRUCTION COMPANY (ACC) & JOANNOU PARASKEVAIDES (J&P) - THE CONTRACTOR





ACC has been shaping the skylines of major cities for almost 50 years. The company has built 6 of the 100 tallest buildings in the world and is ranked 2<sup>nd</sup> contractor globally for high rise buildings by CTBUH. With an annual turnover in excess of \$1BN, ACC is known for delivering quality whilst maintaining the highest health and safety standards.

Founded in 1941, J&P is ranked in the top 250 international contractors in the world. Their impressive portfolio covers a broad spectrum of projects including healthcare, education, aviation, hospitality, oil and gas, residential and sports. They were recently awarded the prestigious Qatar Foundation Stadium for FIFA 2022 World Cup for US\$ 700M.





























## ONE RESIDENCE TO CREATE THE NEW DEFINITION OF LUXURY

As an address, an asset, a city retreat and a lifestyle choice, ONE sets a new benchmark for high-end Mediterranean living.







### ONE incorporates sustainable technologies:

The architectural envelope of the tower provides thermal protection and efficiency. It offers three levels of solar defense.

- Solar shading louvres
- 2 Solar control glazing
- 3 Projecting bay facades
- 4 GRC





## ONE APARTMENTS HOMES LIKE NO OTHER



























## Residential floors start on level 5, 20m above ground.

- 5 BED PENTHOUSE
- 4 BED DUPLEX
- 3 BED DUPLEX A
- 3 BED DUPLEX B
- 4 BED
- 3 BED A
- 3 BED B
- 3 BED C
- 2 BED B
- 2 BED A



Level has a maximum of three properties per floor, each has been ingeniously